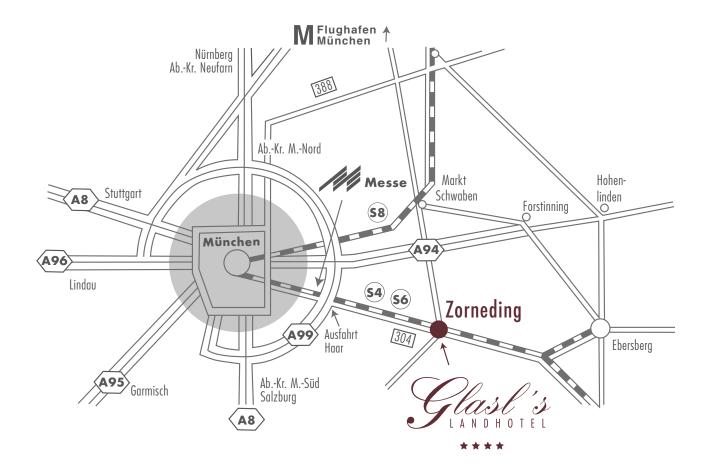

Glasl's hotel is conveniently located at the southeast of Munich city, in the center of village Zorneding. It is directly off interstate B304, direction "Ebersberg/Wasserburg".

## By Car

- From the airport:
  - Take the road towards Erding/Schwaig to airport tangent/St2580 and then turn off towards A94/Markt Schwaben/Erding. At the end of the St2580 take the A94 direction Passau to the junction "Anzing" and exit there. Then keep left through Anzing and drive towards Zorneding.
- From Munich downtown:

Depending on where you are coming from, there are differend ways to get to Zorneding. Get onto Autobahn A99. Coming from south it is then direction "Nürnberg/Salzburg". From east and north it says direction "Salzburg". Turn off A99 at exit "Haar". Take a left onto B304, direction "Ebersberg/Wasserburg". After 5 km you reach Zorneding. Glasl's is located on the right hand side.

## By suburban train: S-Bahn

- From the airport:
  - Take train S8, direction central station "Hauptbahnhof". Get off at "Leuchtenbergring", switch to train S4, direction "Zorneding" or S6 direction "Ebersberg". Get off at "Zorneding". It takes about a 10 minute walk to Glasl's.
- From Central Station
  - Take train S4, direction "Zorneding" or S6 direction "Ebersberg". Get off at "Zorneding". It takes about a 10 minutes walk to Glasl's.